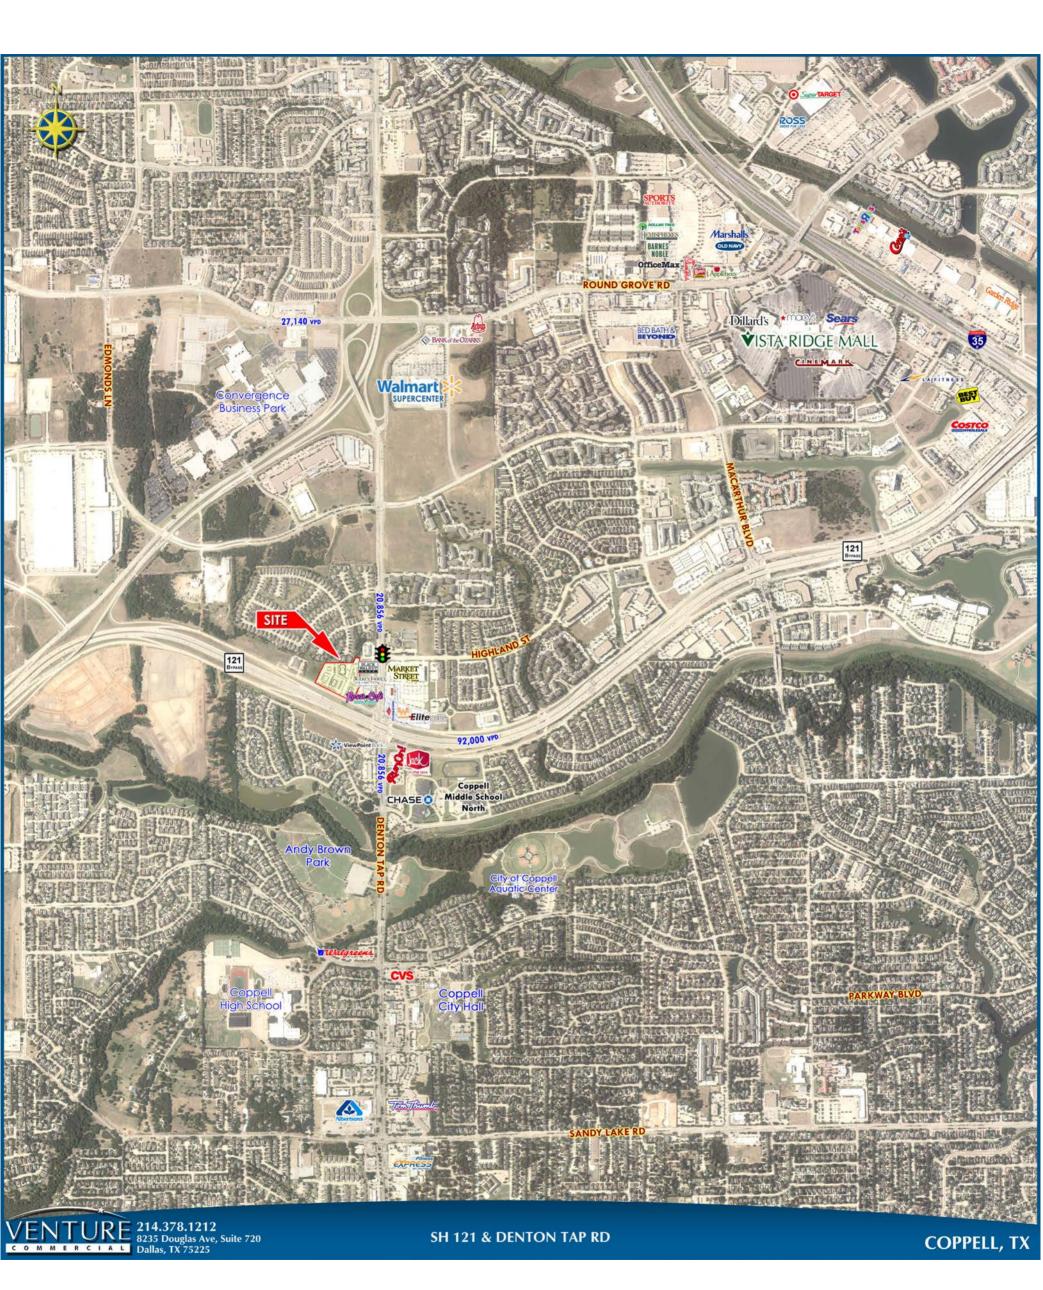

#### **HIGHLIGHTS**

- Positioned to capture the Coppell, Lewisville, Grapevine and Carrollton trade areas.
- Across from Market Street Grocery Store.
- Convergence Business Park is located less than 1 mile north of the site. This 1.1 million SF office campus houses numerous office users including Fidelity Investments, Texas Instruments, GMAC Mortgage Corporation, Over Head Door and Archon Group.

#### **LOCATION**

NWC SH 121 & Denton Tap Road Coppell, Texas

±6.1 Acres

Divisible - Pads Available

#### **TRAFFIC COUNTS**

SH 121: 92,000 VPD (2012) Denton Tap Rd.: 20,856 VPD (2009)