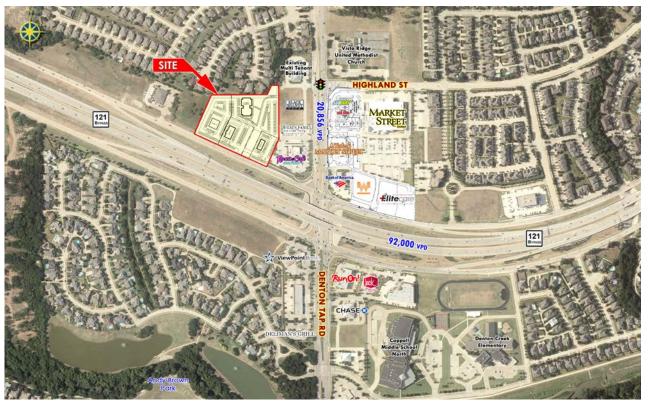

#### **HIGHLIGHTS**

- Positioned to capture the Coppell, Lewisville, Grapevine and Carrollton trade areas.
- Across from Market Street Grocery Store.
- Convergence Business Park is located less than 1 mile north of the site. This 1.1 million SF office campus houses numerous office users including Fidelity Investments, Texas Instruments, GMAC Mortgage Corporation, Over Head Door and Archon Group.

#### **LOCATION**

NWC SH 121 & Denton Tap Road Coppell, Texas

±6.1 Acres

Divisible - Pads Available

#### **TRAFFIC COUNTS**

SH 121: 92,000 VPD (2012) Denton Tap Rd.: 20,856 VPD (2009)