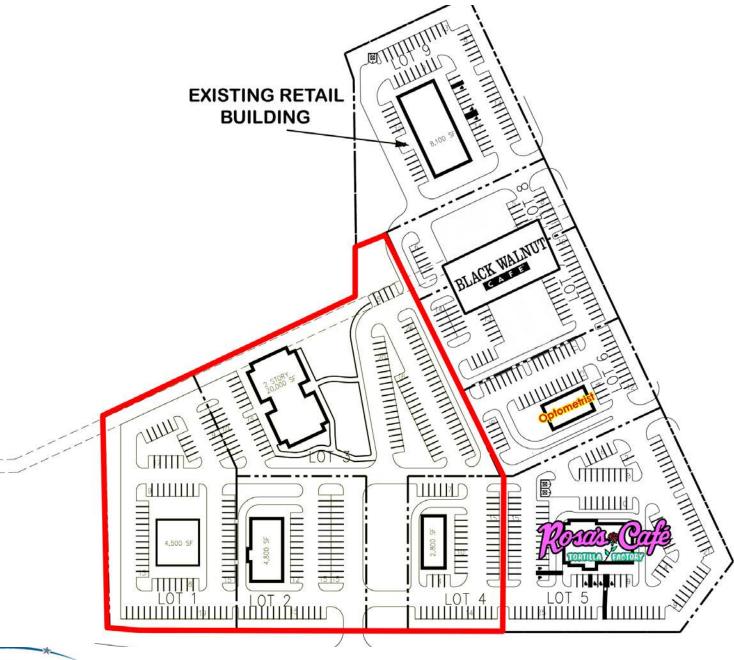

#### **LOCATION**

NWC SH 121 & Denton Tap Road Coppell, Texas

±6.1 Acres

Divisible - Pads Available