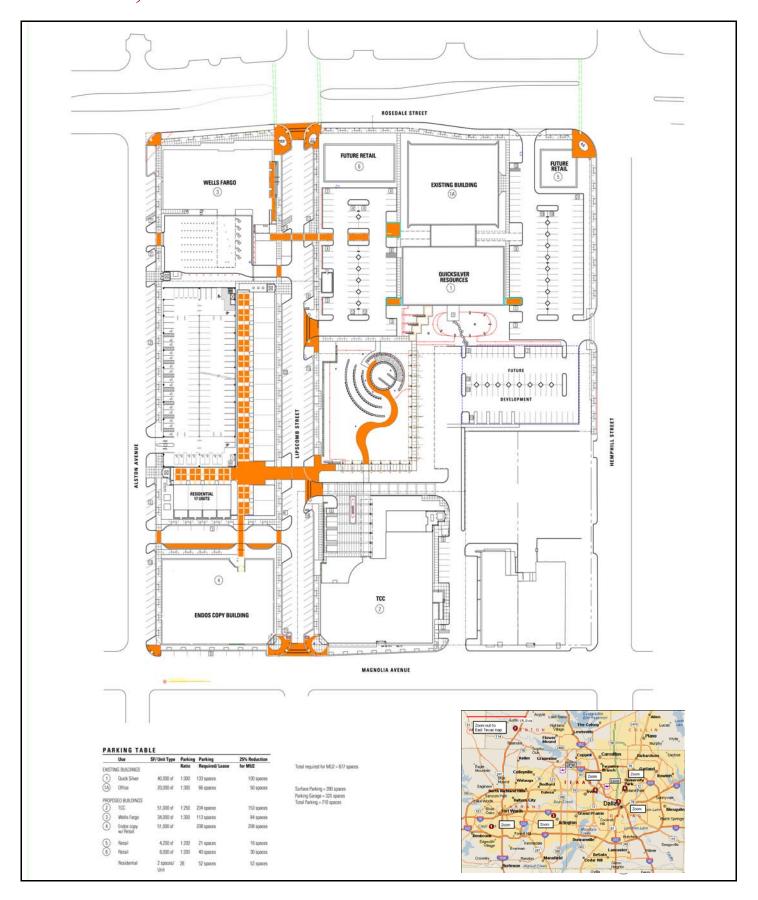

#### LOCATION:

SWC Rosedale at Hemphill Ground Lease PAD (up to 4,000 SF Building)

#### SIZE:

8,000 square feet Strip Center